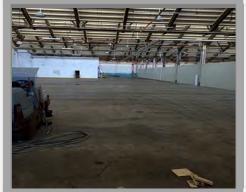

### KAKOU USA, LLC Main Plant

Address:

4901 Enka Hwy. Morristown, TN 37814

Assembly Area:

262ft x 130ft (80m x 40m)

Machining & Welding Area:

130ft x 130ft (40m x 40m)

Office Area: