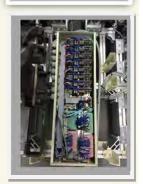

### MORRISTOWN TENNESSEE **FACILITY**

**LEXINGTON KENTUCKY FACILITY** 

**SEAT ASSY CHECKING FIXTURE** 

**SIDE FRAME CHECKING FIXTURE** 

**PROGRESS DIE** 

"COMMITMENT TO EXCELLENCE"