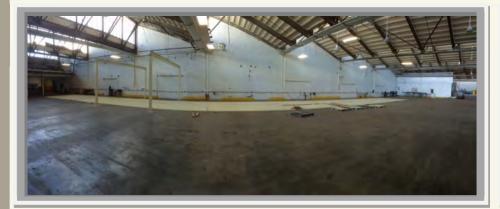

### KAKOU USA, LLC Main Plant

Address:

4901 Enka Hwy. Morristown, TN 37814

Assembly Area:

262ft x 130ft (80m x 40m)

Machining & Welding Area:

130ft x 130ft (40m x 40m)

Office Area: