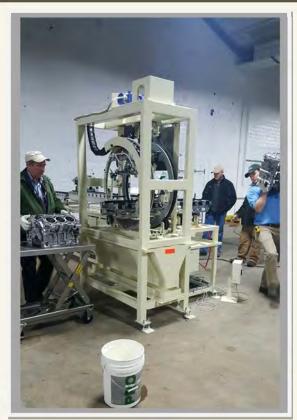

a:

130ft x 130ft (40m x 40m)

Office Area:

60ft x 60ft (20m x 20m)

### KAKOU USA, LLC Lexington Office

Address:

2025 Leestown Rd Suite Q

Lexington, KY 40511

Assembly Area: Machining &

50ft x 55ft (15m x 17m)

56ft x 32ft (17m x 10m)

Welding Area:
Office Area:

68ft x 64ft (21m x 20m)



### THREE BRANCHES READY TO HELP YOU WITH YOUR DESIGN, ASSEMBLY, AND FABRICATION NEEDS!



#### KAKOU USA. LLC Atlanta Office

Address:

819 Pickens Industrial Drive

Atlanta, GA 30062

Office & Machining Area:

60ft x 27ft (20m x 9m)

### MORRISTOWN TENNESSEE **FACILITY**

















**LEXINGTON KENTUCKY FACILITY** 















**SEAT ASSY CHECKING FIXTURE** 









**SIDE FRAME CHECKING FIXTURE** 







**PROGRESS DIE** 



"COMMITMENT TO EXCELLENCE"

## FULLY AUTOMATIC ASSEMBLY LINE











**ALL COMPLETED IN HOUSE!** 







### **PISTON INSERTION**









"COMMITMENT TO EXCELLENCE"

ENGINE BLOCK SHUTTLE SYSTEM









**FULLY AUTOMATIC** TRANSFER CART SYSTEM











**Control Panel** 



**Sub Panel** 



**COOLING CONVEYOR SYSTEM** 







"COMMITMENT TO EXCELLENCE"

**MIGHTY LINE AUTHORIZED DISTRIBUTOR** 



Mighty Line offers durable safety floor tapes, floor signs, 5s floor markings and other 5s floor tape products for warehouses. At Mighty Line, we wanted to provide customers one of the strongest industrial floor tapes on the market. We know how important safety is to every organization. Our tapes are great for industrial warehouses, hospitals, oil and gas facilities, factories, and other floor marking areas. With a peel and stick adhesive that removes