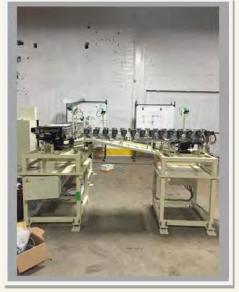

130ft x 130ft (40m x 40m)

Office Area:

60ft x 60ft (20m x 20m)

### KAKOU USA, LLC Lexington Office

Address:

2025 Leestown Rd Suite Q

Lexington, KY 40511

Assembly Area: Machining &

50ft x 55ft (15m x 17m)

56ft x 32ft (17m x 10m)

Welding Area:
Office Area:

68ft x 64ft (21m x 20m)



### THREE BRANCHES READY TO HELP YOU WITH YOUR DESIGN, ASSEMBLY, AND FABRICATION NEEDS!



#### KAKOU USA. LLC Atlanta Office

Address:

819 Pickens Industrial Drive

Atlanta, GA 30062

Office & Machining Area:

60ft x 27ft (20m x 9m)

### MORRISTOWN TENNESSEE **FACILITY**

















**LEXINGTON KENTUCKY FACILITY** 















**SEAT ASSY CHECKING FIXTURE** 









**SIDE FRAME CHECKING FIXTURE** 







**PROGRESS DIE** 



"COMMITMENT TO EXCELLENCE"

## FULLY AUTOMATIC ASSEMBLY LINE











**ALL COMPLETED IN HOUSE!** 







### **PISTON INSERTION**









"COMMITMENT TO EXCELLENCE"

ENGINE BLOCK SHUTTLE SYSTEM









**FULLY AUTOMATIC** TRANSFER CART SYSTEM











**Control Panel** 



**Sub Panel** 



**COOLING CONVEYOR SYSTEM** 







"COMMITMENT TO EXCELLENCE"

**MIGHTY LINE AUTHORIZED DISTRIBUTOR** 



Mighty Line offers durable safety floor tapes, floor signs, 5s floor markings and other 5s floor tape products for warehouses. At Mighty Line, we wanted to provide customers one of the strongest industrial floor tapes on the market. We know how important safety is to every organization. Our tapes are great for industrial warehouses, hospitals, oil and gas facilities, factories, and other floor marking areas. With a peel and stick adhesive that removes cl