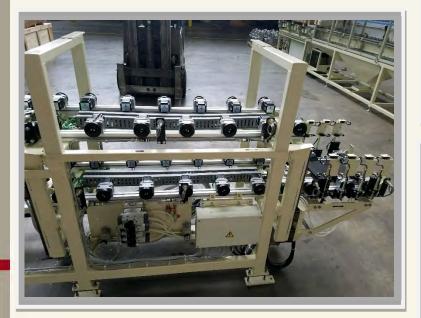

:

68ft x 64ft (21m x 20m)



### THREE BRANCHES READY TO HELP YOU WITH YOUR DESIGN, ASSEMBLY, AND FABRICATION NEEDS!



#### KAKOU USA. LLC Atlanta Office

Address:

819 Pickens Industrial Drive

Atlanta, GA 30062

Office & Machining Area:

60ft x 27ft (20m x 9m)

### MORRISTOWN TENNESSEE **FACILITY**

















**LEXINGTON KENTUCKY FACILITY** 















**SEAT ASSY CHECKING FIXTURE** 









**SIDE FRAME CHECKING FIXTURE** 







**PROGRESS DIE** 



"COMMITMENT TO EXCELLENCE"

## FULLY AUTOMATIC ASSEMBLY LINE











**ALL COMPLETED IN HOUSE!** 







### **PISTON INSERTION**









"COMMITMENT TO EXCELLENCE"

ENGINE BLOCK SHUTTLE SYSTEM









**FULLY AUTOMATIC** TRANSFER CART SYSTEM











**Control Panel** 



**Sub Panel** 



**COOLING CONVEYOR SYSTEM** 







"COMMITMENT TO EXCELLENCE"

**MIGHTY LINE AUTHORIZED DISTRIBUTOR** 



Mighty Line offers durable safety floor tapes, floor signs, 5s floor markings and other 5s floor tape products for warehouses. At Mighty Line, we wanted to provide customers one of the strongest industrial floor tapes on the market. We know how important safety is to every organization. Our tapes are great for industrial warehouses, hospitals, oil and gas facilities, factories, and other floor marking areas. With a peel and stick adhesive that removes cleanly upon removal, Mighty Line couldn't be easier to use!

## **CONTACT US TO ORDER!**

**REQUEST A FULL** CATALOG OR ASK FOR A **QUOTE TODAY!** WWW.KAKOUUSA.COM





### What Makes Mighty Line Floor Tape Different?





#### COMPETITOR COMPARISON: 9 MONTHS LATER