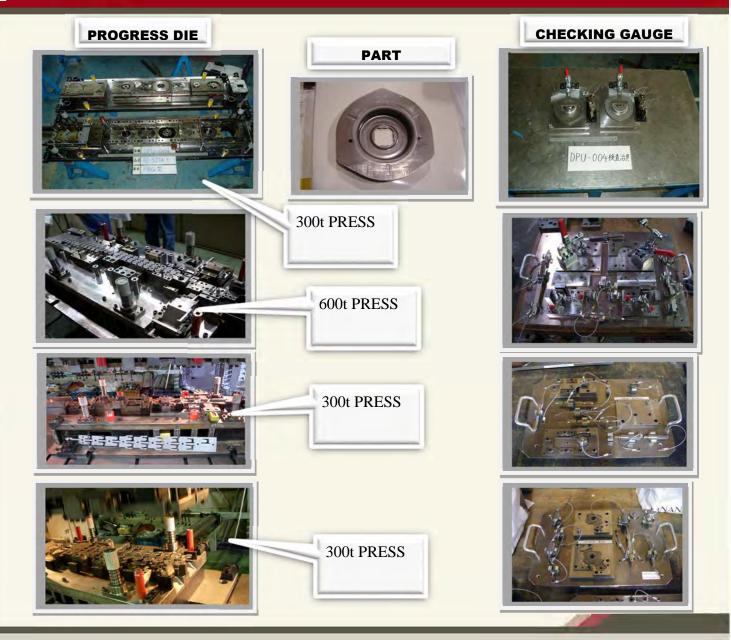

### MORRISTOWN TENNESSEE **FACILITY**

**LEXINGTON KENTUCKY FACILITY** 

**SEAT ASSY CHECKING FIXTURE** 

**SIDE FRAME CHECKING FIXTURE** 

**PROGRESS DIE** 

"COMMITMENT TO EXCELLENCE"