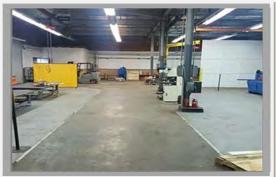

### KAKOU USA, LLC Main Plant

Address:

4901 Enka Hwy. Morristown, TN 37814

Assembly Area:

262ft x 130ft (80m x 40m)

Machining & Welding Area:

130ft x 130ft (40m x 40m)

Office Area:

### MORRISTOWN TENNESSEE **FACILITY**

**LEXINGTON KENTUCKY FACILITY** 

**SEAT ASSY CHECKING FIXTURE** 

**SIDE FRAME CHECKING FIXTURE** 

**PROGRESS DIE** 

"COMMITMENT TO EXCELLENCE"