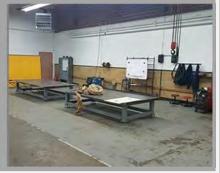

### KAKOU USA, LLC Main Plant

Address:

4901 Enka Hwy. Morristown, TN 37814

Assembly Area:

262ft x 130ft (80m x 40m)

Machining & Welding Area:

130ft x 130ft (40m x 40m)

Office Area:

### MORRISTOWN TENNESSEE **FACILITY**

**LEXINGTON KENTUCKY FACILITY** 

**SEAT ASSY CHECKING FIXTURE** 

**SIDE FRAME CHECKING FIXTURE** 

**PROGRESS DIE** 

"COMMITMENT TO EXCELLENCE"