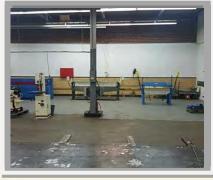

### KAKOU USA, LLC Main Plant

Address:

4901 Enka Hwy. Morristown, TN 37814

Assembly Area:

262ft x 130ft (80m x 40m)

Machining & Welding Area:

130ft x 130ft (40m x 40m)

Office Area:

### MORRISTOWN TENNESSEE **FACILITY**

**LEXINGTON KENTUCKY FACILITY** 

**SEAT ASSY CHECKING FIXTURE** 

**SIDE FRAME CHECKING FIXTURE** 

**PROGRESS DIE** 

"COMMITMENT TO EXCELLENCE"