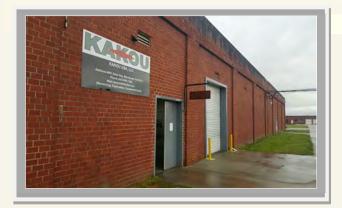

### KAKOU USA, LLC Main Plant

Address:

4901 Enka Hwy. Morristown, TN 37814

Assembly Area:

262ft x 130ft (80m x 40m)

Machining & Welding Area:

130ft x 130ft (40m x 40m)

Office Area: