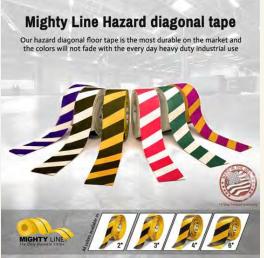

**MIGHTY LINE AUTHORIZED DISTRIBUTOR** 

Mighty Line offers durable safety floor tapes, floor signs, 5s floor markings and other 5s floor tape products for warehouses. At Mighty Line, we wanted to provide customers one of the strongest industrial floor tapes on the market. We know how important safety is to every organization. Our tapes are great for industrial warehouses, hospitals, oil and gas facilities, factories, and other floor marking areas. With a peel and stick adhesive that removes cleanly upon removal, Mighty Line couldn't be easier to use!

### What Makes Mighty Line Floor Tape Different?