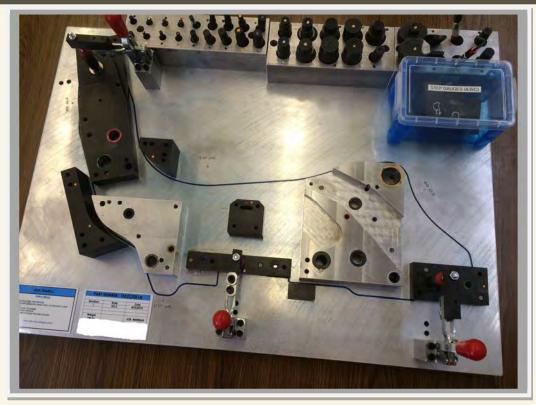

### MORRISTOWN TENNESSEE **FACILITY**

**LEXINGTON KENTUCKY FACILITY** 

**SEAT ASSY CHECKING FIXTURE** 

**SIDE FRAME CHECKING FIXTURE** 

**PROGRESS DIE** 

"COMMITMENT TO EXCELLENCE"