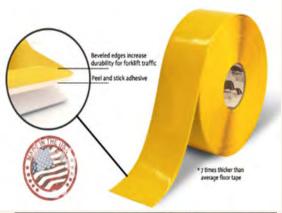

**MIGHTY LINE AUTHORIZED DISTRIBUTOR** 

Mighty Line offers durable safety floor tapes, floor signs, 5s floor markings and other 5s floor tape products for warehouses. At Mighty Line, we wanted to provide customers one of the strongest industrial floor tapes on the market. We know how important safety is to every organization. Our tapes are great for industrial warehouses, hospitals, oil and gas facilities, factories, and other floor marking areas. With a peel and stick adhesive that removes cleanly upon removal, Mighty Line couldn't be easier to use!