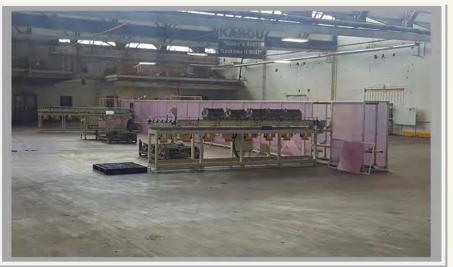

Lexington, KY 40511

Assembly Area: Machining &

50ft x 55ft (15m x 17m)

56ft x 32ft (17m x 10m)

Welding Area:
Office Area:

68ft x 64ft (21m x 20m)



### THREE BRANCHES READY TO HELP YOU WITH YOUR DESIGN, ASSEMBLY, AND FABRICATION NEEDS!



#### KAKOU USA. LLC Atlanta Office

Address:

819 Pickens Industrial Drive

Atlanta, GA 30062

Office & Machining Area:

60ft x 27ft (20m x 9m)

### MORRISTOWN TENNESSEE **FACILITY**

















**LEXINGTON KENTUCKY FACILITY** 















**SEAT ASSY CHECKING FIXTURE** 









**SIDE FRAME CHECKING FIXTURE** 







**PROGRESS DIE** 



"COMMITMENT TO EXCELLENCE"

## FULLY AUTOMATIC ASSEMBLY LINE











**ALL COMPLETED IN HOUSE!** 







### **PISTON INSERTION**









"COMMITMENT TO EXCELLENCE"

ENGINE BLOCK SHUTTLE SYSTEM









**FULLY AUTOMATIC** TRANSFER CART SYSTEM











**Control Panel** 



**Sub Panel** 



**COOLING CONVEYOR SYSTEM** 







"COMMITMENT TO EXCELLENCE"

**MIGHTY LINE AUTHORIZED DISTRIBUTOR** 



Mighty Line offers durable safety floor tapes, floor signs, 5s floor markings and other 5s floor tape products for warehouses. At Mighty Line, we wanted to provide customers one of the strongest industrial floor tapes on the market. We know how important safety is to every organization. Our tapes are great for industrial warehouses, hospitals, oil and gas facilities, factories, and other floor marking areas. With a peel and stick adhesive that removes cleanly upon removal, Mighty Line couldn't be easier to use!

## **CONTACT US TO ORDER!**

**REQUEST A FULL** CATALOG OR ASK FOR A **QUOTE TODA