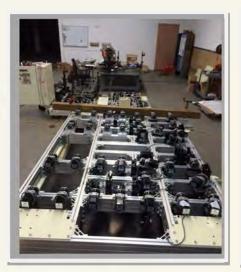

0ft x 55ft (15m x 17m)

56ft x 32ft (17m x 10m)

Welding Area:
Office Area:

68ft x 64ft (21m x 20m)



### THREE BRANCHES READY TO HELP YOU WITH YOUR DESIGN, ASSEMBLY, AND FABRICATION NEEDS!



#### KAKOU USA. LLC Atlanta Office

Address:

819 Pickens Industrial Drive

Atlanta, GA 30062

Office & Machining Area:

60ft x 27ft (20m x 9m)

### MORRISTOWN TENNESSEE **FACILITY**

















**LEXINGTON KENTUCKY FACILITY** 















**SEAT ASSY CHECKING FIXTURE** 









**SIDE FRAME CHECKING FIXTURE** 







**PROGRESS DIE** 



"COMMITMENT TO EXCELLENCE"

## FULLY AUTOMATIC ASSEMBLY LINE











**ALL COMPLETED IN HOUSE!** 







### **PISTON INSERTION**









"COMMITMENT TO EXCELLENCE"

ENGINE BLOCK SHUTTLE SYSTEM









**FULLY AUTOMATIC** TRANSFER CART SYSTEM











**Control Panel** 



**Sub Panel** 



**COOLING CONVEYOR SYSTEM** 







"COMMITMENT TO EXCELLENCE"

**MIGHTY LINE AUTHORIZED DISTRIBUTOR** 



Mighty Line offers durable safety floor tapes, floor signs, 5s floor markings and other 5s floor tape products for warehouses. At Mighty Line, we wanted to provide customers one of the strongest industrial floor tapes on the market. We know how important safety is to every organization. Our tapes are great for industrial warehouses, hospitals, oil and gas facilities, factories, and other floor marking areas. With a peel and stick adhesive that removes cleanly upon removal, Mighty Line couldn't be easier to use!

## **CONTACT US TO ORDER!**

**REQUEST A FULL** CATALOG OR ASK FOR A **QUOTE TODAY!** WWW.KAKOUUSA.COM





### What Makes Mighty L